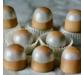

## MILK CHOCOLATE BUCKEYE (GF)

MILK CHOCOLATE BUCKEYE SHELL FILLED WITH CREAMY PEANUT BUTTER BUTTER CREAM

INGREDIENTS: MILK CHOCOLATE (SUGAR, MILK, COCOA MASS, COCOA BUTTER, MILK FAT, LECITHIN, NATURAL FLAVOR), PEANUT BUTTER (PEANUTS, SUGAR, PALM OIL, SALT), POWDERED SUGAR (SUGAR, CORNSTARCH), BUTTER (CREAM (MILK), NATURAL FLAVOR), HEAVY CREAM (CREAM (MILK), GELLAN GUM), VANILLA EXTRACT (VANILLA BEAN EXTRACTIVES IN WATER, ALCOHOL (35%)), SALT

### WHITE CHOCOLATE BUCKEYE (GF)

WHITE CHOCOLATE BUCKEYE SHELL FILLED WITH CREAMY PEANUT BUTTER BUTTER CREAM

INGREDIENTS: WHITE CHOCOLATE (SUGAR, COCOA BUTTER, MILK POWDER, LECITHIN, VANILLA EXTRACT (WATER, ALCOHOL (35%), SUGAR, VANILLA BEAN EXTRACTIVES)), PEANUT BUTTER (PEANUTS, SUGAR, PALM OIL, SALT), POWDERED SUGAR (SUGAR, CORNSTARCH), BUTTER (CREAM (MILK), NATURAL FLAVOR), HEAVY CREAM (CREAM (MILK), GELLAN GUM), VANILLA EXTRACT (VANILLA BEAN EXTRACTIVES IN WATER, ALCOHOL (35%)), SALT