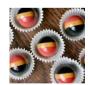

### IRISH CREAM SOLO

### DARK CHOCOLATE SHELL FILLED WITH IRISH CREAM GANACHE.

INGREDIENTS: DARK CHOCOLATE (CHOCOLATE, SUGAR, COCOA BUTTER, SOY LECITHIN (EMULSIFIER), VANILLA), MILK CHOCOLATE (SUGAR, MILK, COCOA MASS, COCOA BUTTER, MILK FAT, LECITHIN, NATURAL FLAVOR), IRISH CREAM LIQUEUR (CREAM (MILK), WHISKEY, ARTIFICIAL & NATURAL FLAVORS), WHITE CHOCOLATE (SUGAR, COCOA BUTTER, MILK POWDER, LECITHIN, VANILLA EXTRACT (WATER, ALCOHOL (35%), SUGAR, VANILLA BEAN EXTRACTIVES)), BUTTER (CREAM (MILK), NATURAL FLAVOR)