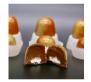

### GINGERBREAD MILKSHAKE SOLO

# WHITE CHOCOLATE SHELL FILLED WITH HOMEMADE GINGERBREAD MILKSHAKE GANACHE.

INGREDIENTS: WHITE CHOCOLATE (SUGAR, COCOA BUTTER, MILK POWDER, LECITHIN, VANILLA EXTRACT (WATER, ALCOHOL (35%), SUGAR, VANILLA BEAN EXTRACTIVES)), HEAVY CREAM (CREAM (MILK), GELLAN GUM), BUTTER (CREAM (MILK), NATURAL FLAVOR), INVERT SUGAR (SUGAR, WATER, LEMON JUICE, BAKING SODA), CINNAMON, VANILLA EXTRACT (VANILLA BEAN EXTRACTIVES IN WATER, ALCOHOL (35%)), GROUND GINGER