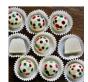

# MONTMORENCY TART CHERRY SOLO

# DARK CHOCOLATE SHELL FILLED WITH TART MONTMORENCY CHERRY GANACHE.

INGREDIENTS: DARK CHOCOLATE (CHOCOLATE, SUGAR, COCOA BUTTER, SOY LECITHIN (EMULSIFIER), VANILLA), MILK CHOCOLATE (SUGAR, MILK, COCOA MASS, COCOA BUTTER, MILK FAT, LECITHIN, NATURAL FLAVOR), TART CHERRY JUICE CONCENTRATE (TART RED CHERRY JUICE, SUGAR, LEMON JUICE), HEAVY CREAM (CREAM (MILK), GELLAN GUM), LIGHT CORN SYRUP (CORN SYRUP, SALT, VANILLA EXTRACT (VANILLA BEANS, WATER, ALCOHOL), BUTTER (CREAM (MILK), NATURAL FLAVOR), INVERT SUGAR (SUGAR, WATER, LEMON JUICE, BAKING SODA)