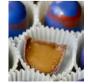

## OAT STOUT CARAMEL SOLO

#### MILK CHOCOLATE SHELL FILLED WITH OUR HOMEMADE OAT STOUT CARAMEL

INGREDIENTS: MILK CHOCOLATE (SUGAR, MILK, COCOA MASS, COCOA BUTTER, MILK FAT, LECITHIN, NATURAL FLAVOR), SUGAR, BEER (WATER, BARLEY, HOPS, YEAST), LIGHT CORN SYRUP (CORN SYRUP, SALT, VANILLA EXTRACT (VANILLA BEANS, WATER, ALCOHOL), HEAVY CREAM (CREAM (MILK), GELLAN GUM)